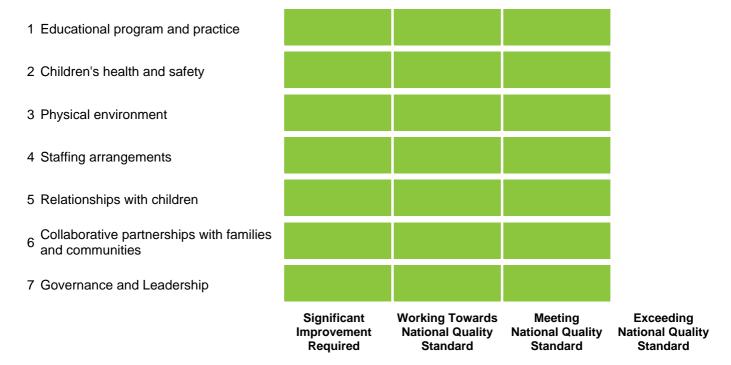

## **Normanhurst Out of School Hours Care Inc**

meets the National Quality Standard, providing quality education and care in all seven quality areas.

## The National Quality Standard is made up of seven quality areas

This service was last assessed in January 2021 against the *National Quality Standard for Early Childhood Education and Care and School Age Care* and these ratings have been awarded in accordance with the *Education and Care Services National Law Act 2010* and the *Education and Care Services National Regulations 2011*.